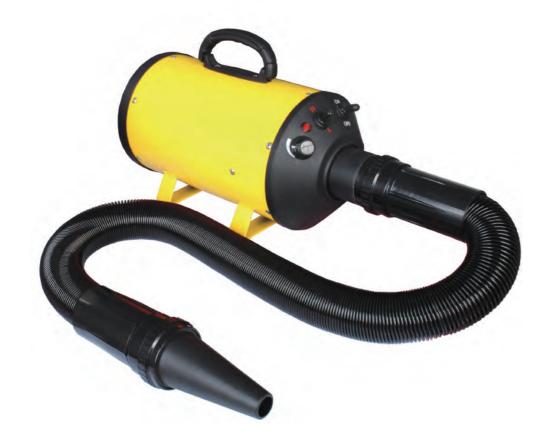

# Model: DY-105

## Features:

- 1) The wind speed and the temperature are stepless.
- 2) It adopts cascade motor with long working life.
- 3) The novel appearance and structure make the blower elegant and gentle noise.
- 4) It equipped with an approximate 3m flexible tube and several nozzles.
- 5) The special bayonet design makes the nozzle changing job easy and time-saving.
- 6) The detachable back-cover makes the cleaning job energy-saving.
- 7) CE certificated.

## Specifications:

Power: 2200W Wind speed: 68m/s

Temperature adjustment: 2-step (30 °C, 60 °C)

Wind speed adjustment: stepless Power supply: 110-240V

Noise: 60DB Weight: 5.50kg