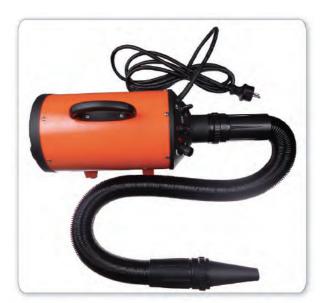

## 1-Motor Pet Dryer

# Model: DY-105

## Features:

- 1) The wind speed and the temperature are stepless.
- 2) It adopts cascade motor with long working life.
- 3) The novel appearance and structure make the blower elegant and gentle noise.
- 4) It equipped with an approximate 3m flexible tube and several nozzles.
- 5) The special bayonet design makes the nozzle changing job easy and time-saving.
- 6) The detachable back-cover makes the cleaning job energy-saving.
- 7) CE certificated.

## Specifications:

Power: 2200W Wind speed: 68m/s

Temperature adjustment: 2-step (30 °C, 60 °C)

Wind speed adjustment: stepless Power supply: 110-240V

Noise: 60DB Weight: 5.50kg

## **Optional Color:**

Yellow, Orange, Pink, Purple