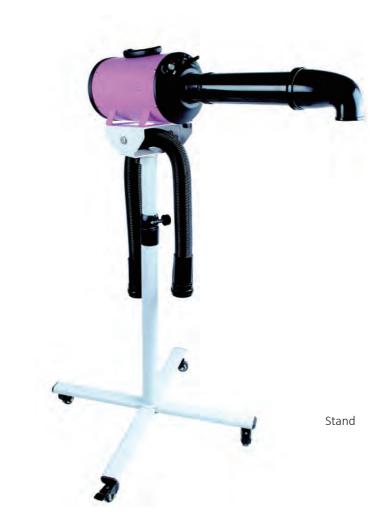

## Optional Parts:

Wall-mounted Bracket, Stand

Shinova Animal Health | www.shinova.com