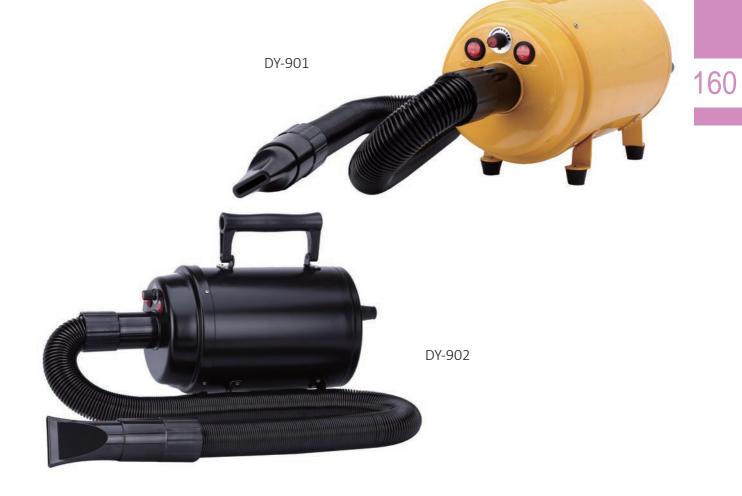

## 1-Motor Pet Dryer Model: DY-901, DY-902

3) Two-stage filtration and solid state variable speed controls. Two speeds allow you to be carried and handle anywhere you need it.

4) The unit has a 3 meters puncture-resistant, triple reinforced, flexible hose with four nozzles options, air concentrator and air flare, to handle all-size pets and all coats.

5) Constructed of rugged, durable steel and built to last, with non-skid tabs on bottom.

6) Filter is washable and easy to replace.

7) Airflow control, air concentrator, air flare and groomer rake, etc.