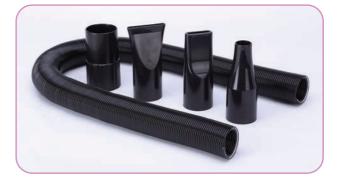

3) Two-stage filtration and solid state variable speed controls. Two speeds allow you to be carried and handle anywhere you need it.

4) The unit has a 3 meters puncture-resistant, triple reinforced, flexible hose with four nozzles options, air concentrator and air flare, to handle all-size pets and all coats.

5) Constructed of rugged, durable steel and built to last, with non-skid tabs on bottom.

6) Filter is washable and easy to replace.

7) Airflow control, air concentrator, air flare and groomer rake, etc.