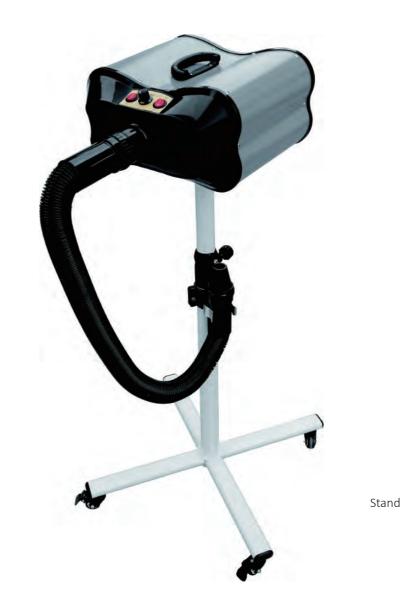

# 2-Motor Pet Dryer

# Model: DY-206

#### Features:

- 1) The wind speed and the temperature are stepless.
- 2) It adopts cascade motor with long working life.
- 3) The novel appearance and structure make the blower elegant and gentle noise.
- 4) It equipped with an approximate 3m flexible tube and several nozzles.
- 5) The special bayonet design makes the nozzle changing job easy and time-saving.
- 6) The strong wind speed can be adjusted, which make the drying job quickly and easily.
- 7) CE certificated.

### Specifications:

Power: 2800W Wind speed: 68m/s

Temperature adjustment: 2-step (30 °C, 60 °C) Wind speed adjustment: stepless

Power supply: 110-240V

Noise: 60DB N.W.: 6.2kg