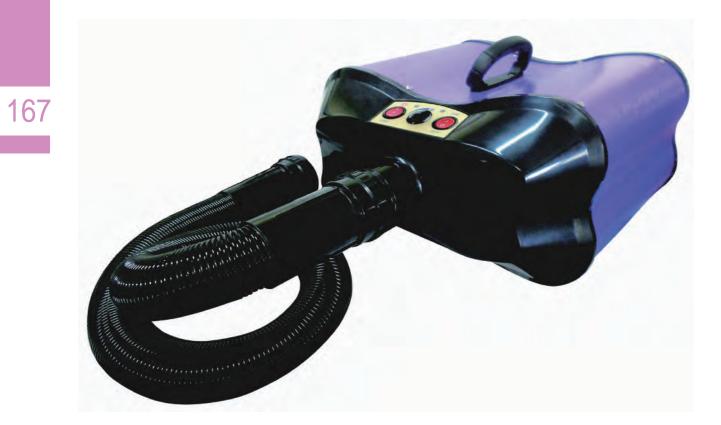

# 2-Motor Pet Dryer

# Model: DY-206

#### Features:

- 1) The wind speed and the temperature are stepless.
- 2) It adopts cascade motor with long working life.
- 3) The novel appearance and structure make the blower elegant and gentle noise.
- 4) It equipped with an approximate 3m flexible tube and several nozzles.
- 5) The special bayonet design makes the nozzle changing job easy and time-saving.
- 6) The strong wind speed can be adjusted, which make the drying job quickly and easily.
- 7) CE certificated.

### Specifications:

Power: 2800W Wind speed: 68m/s

Temperature adjustment: 2-step (30 °C, 60 °C) Wind speed adjustment: stepless

Power supply: 110-240V

Noise: 60DB N.W.: 6.2kg