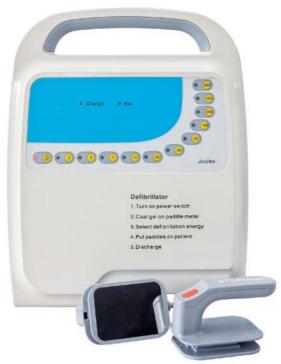

## **Animal Defibrillator**

## Model: DM8A

## Feature:

- 1) Non-synchronizer: Outlife difibrillator 2) Sine wave: Monophaisc technology 3) Defibrillator type: Manual, Asynchronized
- 4) Energy accuracy: <+1%
- 5) Energy selection: 0, 3, 5, 7, 10, 20, 30, 50, 100, 200, 300, 360 joules (nominal at a resistance of 50)
- 6) Charging time: Maximum 10 seconds to 360 Joules
- 7) Standard Adult/Pediatric Paddles Reusable external adult paddles (pediatric paddles integrated)
- 8) Power requirements:
- a) AC Power supply 100V~240V,50Hz/60 Hz
- b) Vehicle Voltage (Optional) DC 12V