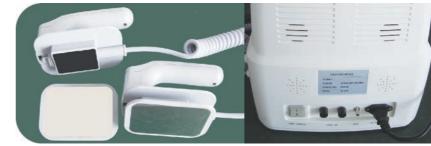

## Feature:

- 1) Non-synchronizer: Outlife difibrillator 2) Sine wave: Monophaisc technology 3) Defibrillator type: Manual, Asynchronized
- 4) Energy accuracy: <+1%
- 5) Energy selection: 0, 3, 5, 7, 10, 20, 30, 50, 100, 200, 300, 360 joules (nominal at a resistance of 50)
- 6) Charging time: Maximum 10 seconds to 360 Joules
- 7) Standard Adult/Pediatric Paddles Reusable external adult paddles (pediatric paddles integrated)
- 8) Power requirements:
- a) AC Power supply 100V~240V,50Hz/60 Hz
- b) Vehicle Voltage (Optional) DC 12V

## Optional:

Biphaisc (DM8A-II) Li-ion battery Vehicle voltage