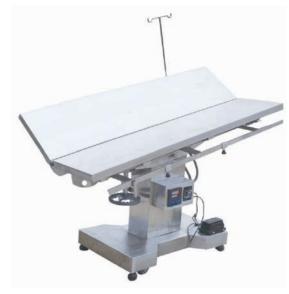

## Electric Operating Table Model: ET-1400A

### Features:

1) The tabletop lifting is controlled by the electric foot pedal.

2) The working tabletop can be tilted 0°-15° left and right by the mechanical manual control.

3) The working tabletop can be tilted 0°-45° ahead and back by the mechanical manual control.

4) The tabletop and base is fully made of stainless steel.

5) The tabletop temperature can be adjusted from indoor temperature to 50° freely.

6) The machine has compact structure, reliable performance, reasonable manipulation convenient.

#### **Specifications:** Tabletop size: 1400mm x 650mm Tabletop height: 760-1060mm Tabletop tilt angle: ± 15° Joint space (stable and reliable): 0°

105