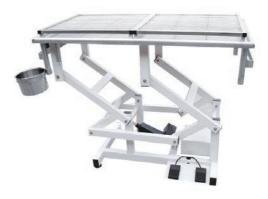

### Electric Operating Table Model: ET-1200A

#### Features:

1) Electric lift operating table

2) The table is made of 304 stainless steel, and equipped with stainless steel grid.

3) Pedal lift control Easy to operate, stable and smooth. Size: 1200\*600\*(530-1000)mm