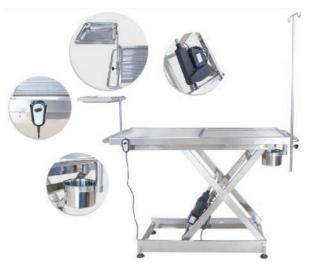

## Electric Operating Table Model: ET-1400A

### Features:

1) The tabletop lifting is controlled by the electric foot pedal.

2) The working tabletop can be tilted 0°-15° left and right by the mechanical manual control.

3) The working tabletop can be tilted 0°-45° ahead and back by the mechanical manual control.

4) The tabletop and base is fully made of stainless steel.

5) The tabletop temperature can be adjusted from indoor temperature to 50° freely.

6) The machine has compact structure, reliable performance, reasonable manipulation convenient.

#### **Specifications:** Tabletop size: 1400mm x 650mm Tabletop height: 760-1060mm Tabletop tilt angle: ± 15° Joint space (stable and reliable): 0°

105