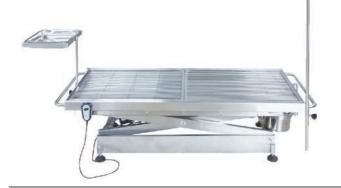

## Electric Operating Table Model: ET-1400A

### Features:

1) The tabletop lifting is controlled by the electric foot pedal.

2) The working tabletop can be tilted 0°-15° left and right by the mechanical manual control.

3) The working tabletop can be tilted 0°-45° ahead and back by the mechanical manual control.

4) The tabletop and base is fully made of stainless steel.

5) The tabletop temperature can be adjusted from indoor temperature to 50° freely.

6) The machine has compact structure, reliable performance, reasonable manipulation convenient.

#### **Specifications:** Tabletop size: 1400mm x 650mm Tabletop height: 760-1060mm Tabletop tilt angle: ± 15° Joint space (stable and reliable): 0°

105