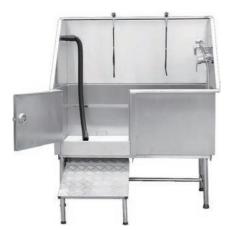

## **Grooming Tub**

## Model: PT-1S

The stainless steel grooming tub is designed according to the pet's specific bathing requirements. Either the tub size or the specific functions are all help to make the bathing job easy and time-saving. The bath-tub also has bellowing advantages:

## Features:

- 1) It adopts 304 stainless steel, it makes the bath-tub not only has good sealing and solid, but also easily to clean and maintenance.
- 2) The bath-tub adopts key-lock door.
- 3) There are two-section plants on the bottom. User can move the plate suitable for the small pets.
- 4) It's equipped with three-side barriers which can prevent water spills on the floor and keep the grooming room clean and tidy.
- 5) Both sides barriers equipped with pre-cut holes for the water blower. The users can dry the pets directly after bath.
- 6) The bottom is knockdown structure, which can well save the transportation fee and storage space.
- 7) The feet equipped with regulating screws which is for drainage after bath.
- 8) Optional accessories: high pressure tap.