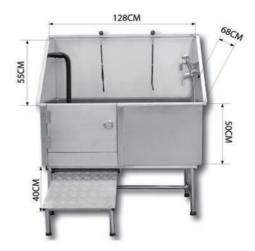

## **Grooming Tub**

## Model: PT-1S

The stainless steel grooming tub is designed according to the pet's specific bathing requirements. Either the tub size or the specific functions are all help to make the bathing job easy and time-saving. The bath-tub also has bellowing advantages:

## Features:

- 1) It adopts 304 stainless steel, it makes the bath-tub not only has good sealing and solid, but also easily to clean and maintenance.
- 2) The bath-tub adopts key-lock door.
- 3) There are two-section plants on the bottom. User can move the plate suitable for the small pets.
- 4) It's equipped with three-side barriers which can prevent water spills on the floor and keep the grooming room clean and tidy.
- 5) Both sides barriers equipped with pre-cut holes for the water blower. The users can dry the pets directly after bath.
- 6) The bottom is knockdown structure, which can well save the transportation fee and storage space.
- 7) The feet equipped with regulating screws which is for drainage after bath.
- 8) Optional accessories: high pressure tap.