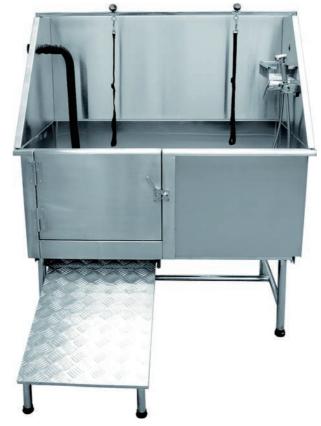

## **Grooming Tub**

## Model: PT-1S

The stainless steel grooming tub is designed according to the pet's specific bathing requirements. Either the tub size or the specific functions are all help to make the bathing job easy and time-saving. The bath-tub also has bellowing advantages:

## Features:

- 1) It adopts 304 stainless steel, it makes the bath-tub not only has good sealing and solid, but also easily to clean and maintenance.
- 2) The bath-tub adopts key-lock door.
- 3) There are two-section plants on the bottom. User can move the plate suitable for the small pets.
- 4) It's equipped with three-side barriers which can prevent water spills on the floor and keep the grooming room clean and tidy.
- 5) Both sides barriers equipped with pre-cut holes for the water blower. The users can dry the pets directly after bath.
- 6) The bottom is knockdown structure, which can well save the transportation fee and storage space.
- 7) The feet equipped with regulating screws which is for drainage after bath.
- 8) Optional accessories: high pressure tap.