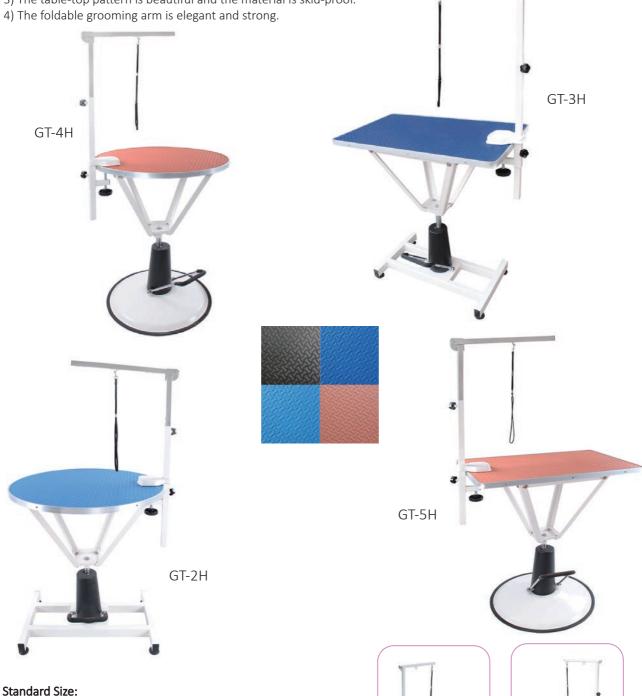

# Model: GT-2H, GT-3H, GT-4H, GT-5H

GT-2H: Φ70\*(82~96)cm, Round tabletop + Rectangle base;

GT-3H: 81\*52\*(82~96)cm, Rectangle tabletop + Rectangle base;

GT-4H: Φ70\*(82~96)cm, Round tabletop + Round base;

GT-5H: 81\*52\*(82~96)cm, Rectangle tabletop + Round base.

### **Optional Color:**

Orange, Dark Blue, Light Bule, Black.