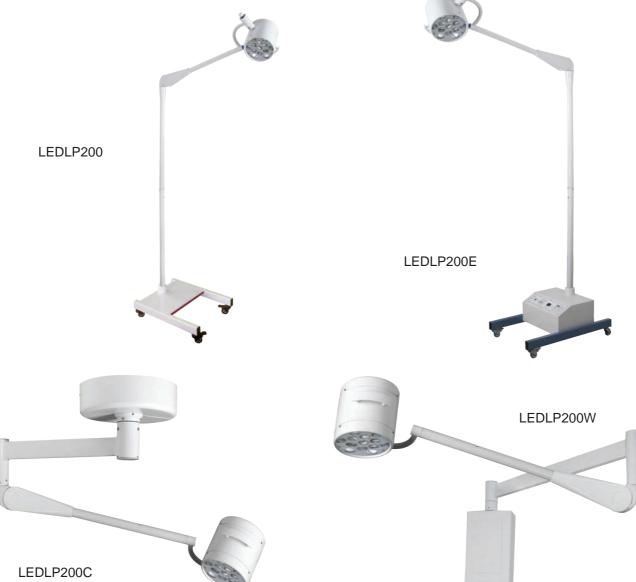

## LED Series Model: LEDLP200, LEDLP200E, LEDLP200C, LEDLP200W

## Specifications:

| Model     | Illuminance     | Colour<br>temperature | Power supply voltage                           | Rated<br>power of bulb | Lamp head<br>diameter | Emergency time | Lowest height of installation |
|-----------|-----------------|-----------------------|------------------------------------------------|------------------------|-----------------------|----------------|-------------------------------|
| LEDLP200  | ≥50,000<br>Lux  | 6000±700K             | AC 220V/50-60 Hz<br>(110V/60Hz<br>custom-made) | 3.2V/1W                | 180mm                 | /              | /                             |
| LEDLP200E | ≥50,000<br>Lux  | 6000±700K             | AC 220V/50-60 Hz<br>(110V/60Hz<br>custom-made) | 3.2V/1W                | 180mm                 | ≥6 hours       | /                             |
| LEDLP200C | ≥50,000<br>Lux  | 6000±700K             | AC 220V/50-60 Hz<br>(110V/60Hz<br>custom-made) | 3.2V/1W                | 180mm                 | 1              | 2300mm                        |
| LEDLP200W | ≥50,000/<br>Lux | 6000±700K             | AC 220V/50-60 Hz<br>(110V/60Hz<br>custom-made) | 3.2V/1W                | 180mm                 | /              | 2300mm                        |