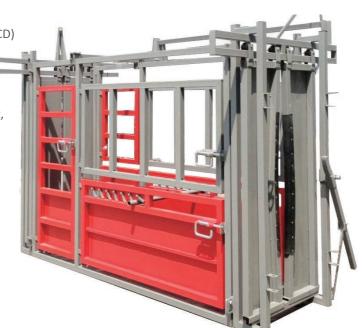

# Cattle Scale

# Model: AS-3400

#### Features:

1) Professional design for cattle/cow, big capacity till 2000kg

2) Power coated finish or galvanized process finish

3) Foldable design to save space

4) Four load cells

5) Units selectable: Kg, Lb

## Specifications:

Platform size (L\*W\*H): 3400\*745\*1840mm

Platform capacity: 2000Kg

Display: LED or LCD with backlight

Working temperature:-10°C~40°C (LED), 0°C~40°C (LCD) Power Supply: AC/DC adapter 100-240V, 50/60Hz,