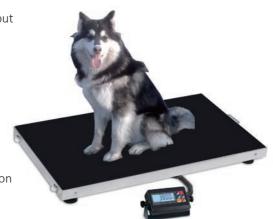

## Pet Scale

# Model: PS-50, PS-90

### Optional:

1) Platform size:

RS232 interface, Bluetooth output

PS-50: 50cm\*50cm PS-90: 90cm\*50cm

2) Max. capacity: 150kg(50g), 300kg(100g) 3) Multi-units selectable: Kg, Lb, Oz, Gr, Ton

4) LCD Backlight Display

5) Rugged steel platform, plastic power coated, stainless steel cover, anti-slip rubber mat

6) Four aluminum load cells

7) Handle for easy lifting, two wheels for easy movement

8) Counting function, checkweigh function, hold (animal weighing) function

9) Zero range programmable, G-value (gravity) adjusting, blacklight level adjusting

10) Power Supply: AC/DC adapter 100-240V, 50/60Hz, rechargeable battery for working 24 hours