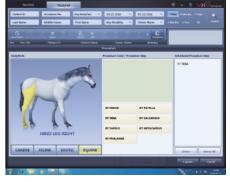

DR-40V portable digital X-ray machine is designed to produce super quality digital images for all large animals like equine, companion animals like dogs or cats, exotic and mixed animals, etc.

### Veterinary Software Performance: