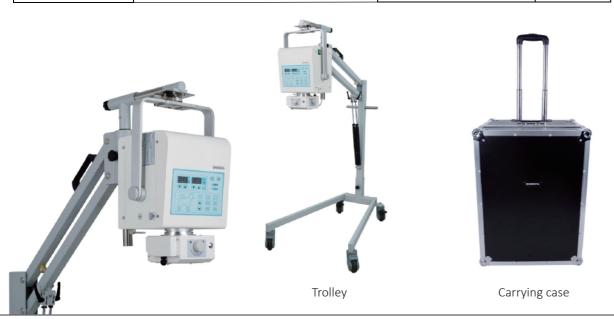

#### Contents:

| Main components | Name of components                   | Model/specification | Quantity |
|-----------------|--------------------------------------|---------------------|----------|
| DR system       | Portable x-ray machine               | DR-40V              | 1 set    |
|                 | Digital detector                     | iRay (17x17 inches) | 1 set    |
|                 | Laptop computer                      | Lenovo              | 1 set    |
|                 | DR image processing software for pet | Shinova             | 1 set    |
| Accessory       | Trolley                              | F1                  | 1 set    |
|                 | Carrying case                        |                     | 1 set    |

#### Specification:

|                      | Voltage: AC220V±22V                                  |  |
|----------------------|------------------------------------------------------|--|
| Input power          | Frequency: 50/60Hz±1Hz                               |  |
| Maximum output power | 4kW                                                  |  |
| Nominal power        | 100kV, 40mA, 0.1s, 4kW                               |  |
| kV adjusting range   | 40kV~110kV, Continuous adjustment step 1kV           |  |
| mA adjusting range   | 36mA~60mA                                            |  |
| mAs adjusting range  | 1mAs-190mAs, Shifted adjustment                      |  |
| s adjusting range    | 0.04s~3.2s                                           |  |
| V rov tubo           | Brand: Toshiba Focus: 0.6/1.5mm;                     |  |
| X-ray tube           | Anode heat capacity: 76kHU                           |  |
| Flat panel detector  | iRay 17*17 inch                                      |  |
|                      | Brand: Lenovo                                        |  |
| Laptop computer      | CPU: Intel Core i5                                   |  |
| Laptop computer      | Memory capacity: 4GB                                 |  |
|                      | Screen size: 14 inch                                 |  |
| Anatomy program      | 48 kinds of memory choices                           |  |
| X-ray machine size   | 290×260×230mm                                        |  |
| Weight               | 100kg                                                |  |
| Standard accessory   | Hand switch, remote control, carrying case, trolley. |  |