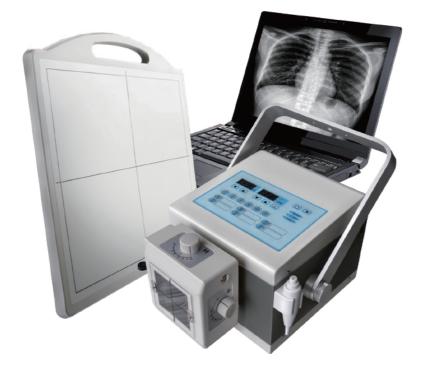

#### Contents:

| Main components | Name of components                   | Model/specification | Quantity |
|-----------------|--------------------------------------|---------------------|----------|
| DR system       | Portable x-ray machine               | DR-40V              | 1 set    |
|                 | Digital detector                     | iRay (17x17 inches) | 1 set    |
|                 | Laptop computer                      | Lenovo              | 1 set    |
|                 | DR image processing software for pet | Shinova             | 1 set    |
| Accessory       | Trolley                              | F1                  | 1 set    |
|                 | Carrying case                        |                     | 1 set    |

DR-40V portable digital X-ray machine is designed to produce super quality digital images for all large animals like equine, companion animals like dogs or cats, exotic and mixed animals, etc.