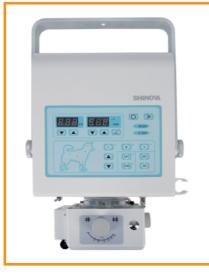

# Model: DR-40V

#### Specification:

|                      | Voltage: AC220V±22V                                  |  |
|----------------------|------------------------------------------------------|--|
| Input power          | Frequency: 50/60Hz±1Hz                               |  |
| Maximum output power | 4kW                                                  |  |
| Nominal power        | 100kV, 40mA, 0.1s, 4kW                               |  |
| kV adjusting range   | 40kV~110kV, Continuous adjustment step 1kV           |  |
| mA adjusting range   | 36mA~60mA                                            |  |
| mAs adjusting range  | 1mAs-190mAs, Shifted adjustment                      |  |
| s adjusting range    | 0.04s~3.2s                                           |  |
| V rov tubo           | Brand: Toshiba Focus: 0.6/1.5mm;                     |  |
| X-ray tube           | Anode heat capacity: 76kHU                           |  |
| Flat panel detector  | iRay 17*17 inch                                      |  |
|                      | Brand: Lenovo                                        |  |
| Laptop computer      | CPU: Intel Core i5                                   |  |
| Laptop computer      | Memory capacity: 4GB                                 |  |
|                      | Screen size: 14 inch                                 |  |
| Anatomy program      | 48 kinds of memory choices                           |  |
| X-ray machine size   | 290×260×230mm                                        |  |
| Weight               | 100kg                                                |  |
| Standard accessory   | Hand switch, remote control, carrying case, trolley. |  |