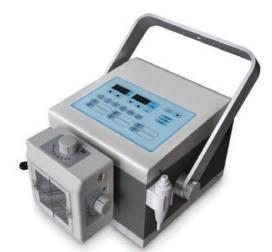

## Portable High-frequency X-Ray Machine for Veterinary Use Model: PX40V

## Features:

1) Deft and concise

2) 6 periods of digital LED display

3) 48 kinds of presupposed anatomy memory pattern choices

4) Accuracy control method of simulation and double digital loop

5) High precision control of tube voltage, tube current6) Failure self-protection, self-diagnosis