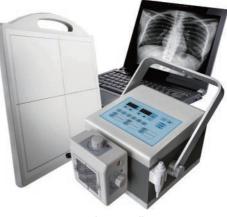

## **Optional:**

- 1) Stand
- 2) Carrying Case
- 3) Flat Panel Detector (update to DR- digital x-ray)

24

DR(optional)

| Model                | PX40V                                            |
|----------------------|--------------------------------------------------|
| Input power          | Voltage: AC220V±22V, frequency: 50/60 Hz±1Hz;    |
|                      | Power capacity: ≥5kVA; Inner resistance≤0.5Ω     |
| Maximum output power | P =110kV×36mA=4kW                                |
| Nominal power        | 100kV, 40mA, 0.1s, 4kW                           |
| Frequency            | ≥40kHz                                           |
| KV adjusting range   | 40kV~125kV, step of continuous adjustment is 1kV |
| mA adjusting range   | Toshiba 60mA(15mA~60mA)                          |
| mAs adjusting range  | 1mAs-200mAs, shifted adjustment                  |
| S adjusting range    | 0.04s~3.2s                                       |
| X-ray tube           | Focus:0.5/1.6mm                                  |
|                      | Anode heating capacity:76kHU                     |
| Anatomy program      | 48 kinds of memory choices                       |
| Size                 | 290×260×230 mm                                   |
| Weight               | 19kg                                             |
| Accessories          | Machine stand, carry suitcase                    |
| Machine frame        | The highest size: 1060x790x2210mm                |
|                      | The lowest size: 1060x790x1240mm                 |
|                      | Weight of machine frame: 25KG                    |