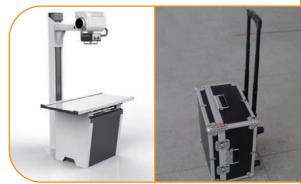

## **Optional:**

- 1) Stand
- 2) Carrying Case
- 3) Flat Panel Detector (update to DR- digital x-ray)

24

DR(optional)

| Model                | PX40V                                            |
|----------------------|--------------------------------------------------|
| Input power          | Voltage: AC220V±22V, frequency: 50/60 Hz±1Hz;    |
|                      | Power capacity: ≥5kVA; Inner resistance≤0.5Ω     |
| Maximum output power | P =110kV×36mA=4kW                                |
| Nominal power        | 100kV, 40mA, 0.1s, 4kW                           |
| Frequency            | ≥40kHz                                           |
| KV adjusting range   | 40kV~125kV, step of continuous adjustment is 1kV |
| mA adjusting range   | Toshiba 60mA(15mA~60mA)                          |
| mAs adjusting range  | 1mAs-200mAs, shifted adjustment                  |
| S adjusting range    | 0.04s~3.2s                                       |
| X-ray tube           | Focus:0.5/1.6mm                                  |
|                      | Anode heating capacity:76kHU                     |
| Anatomy program      | 48 kinds of memory choices                       |
| Size                 | 290×260×230 mm                                   |
| Weight               | 19kg                                             |
| Accessories          | Machine stand, carry suitcase                    |
| Machine frame        | The highest size: 1060x790x2210mm                |
|                      | The lowest size: 1060x790x1240mm                 |
|                      | Weight of machine frame: 25KG                    |