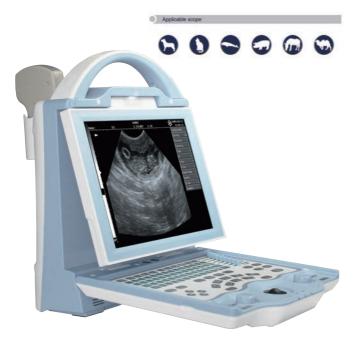

## Portable Veterinary Ultrasound

# Model: SonoScan E6V

### Features:

- 1) Super Portable machine
- 2) Double power supply mode: AC power supply, 4400mAh battery for more than 200 minutes work
- 3) Particular turnover LED: The display monitor could be adjust the angle conveniently.
- 4) High quality clinical image: Image quality is more beautiful and distinctly, high resolution and full screen display

### Specifications:

- 10.4" high resolution color LED backlight display, with high contrast and wide viewing angle
- Adopt ARM7 embedded control system +FPGA signal processing system + well selected ultrasound hardware system, all make the unit more stable
- Menu operation system, with different languages according to requirement including Spanish, English,
- French, Russian and Portuguese
- Two probe sockets, auto-identify different optional
- Body marks: total 64 kinds body marks indicating probe position
- Display mode: B, 2B, 4B, B/M, M
- Adjustable depth: 10 grades, max depth to 236mm
- Contrast: 27~90dB
- Gray scale: 256
- 8 steps intelligent TGC

- Frame frequency: 30 frames /second 8 kinds pseudo colors
- Image storage: 4G hard disk to permanently store about 5000 frames images, without loss when power off
- Cine loop: 256 frames
- Puncture guide function with 2 correctable puncture guiding lines (adjustable angle & position)
- The gravel software package with real-time position line measurement
- OB measurement: EDD and GA for bovine, equine, ovine, canine, feline, goat, swine and lama
- Urology measurement and analysis: residual urine volumem, prostate volume, and urology report
- Dual TV output: PAL/NTSC, can connect video printer when necessary
- Power supply: 100-240V, 1.2-0.6A, frequency: 50-60Hz
- Power supply adaptor output: DC12.8V, 3.0A
- Main unit weight: 4.5kg(without accessories)
- Main unit dimension: 256×150×326mm(L×W×H)