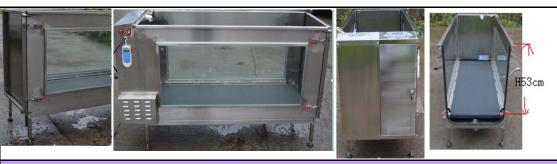

#### PHOTO OF UNDER WATER PET TREADMILL

#### **Motorized UNDERWATER Pet Treadmill**

\*Model No.: TM-130U

\*Specification:

\*Running Area :470x1300mm

\*Thickness of running belt :1.6mm

\*Thickness of running board: 304 S/S

\*Speed:0.8-12km/h

\*Power :2HP

\*Max Loading weight :80kg

\*Color :s/s color

\*Product size: 158\*61.5\*100cm

\*Heating Range : 0-55 degree

\*Windows :speed, time, distance calories, program;

\*Function: running training underwater, heating, Water Cycle function,