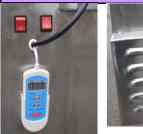

\*Max Loading weight :80kg

\*Color :s/s color

\*Product size: 158\*61.5\*100cm

\*Heating Range : 0-55 degree

\*Windows :speed, time, distance calories, program;

\*Function: running training underwater, heating, Water Cycle function,