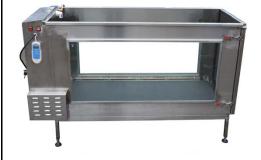

#### PHOTO OF UNDER WATER PET TREADMILL

#### **Motorized UNDERWATER Pet Treadmill**

\*Model No.: TM-130U

\*Specification:

\*Running Area :470x1300mm

\*Thickness of running belt :1.6mm

\*Thickness of running board: 304 S/S

\*Speed:0.8-12km/h

\*Power :2HP

\*Max Loading weight :80kg

\*Color :s/s color

\*Product size: 158\*61.5\*100cm

\*Heating Range : 0-55 degree

\*Windows :speed, time, distance calories, program;

\*Function: running training underwater, heating, Water Cycle function,