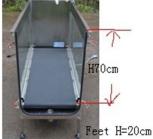

#### \*Specification:

\*Running Area :470x1600mm

\*Thickness of running belt :1.6mm

#### \*Material: 304 S/S

\*Speed:0.8-12km/h

\*Power :3HP

\*Max Loading weight :100kg

\*Heating range0-55 ℃

\*Product size : 188\*63\*135cm

\*Windows :speed, time, distance calories, program;

\*Function: running training underwater, heating, Water Cycle function,