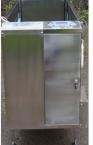

|
| Outer Carton Size                 | 194*69*88CM(+10CM)                                                                  |
| G.W/N.W.:                         | 188/160KG                                                                           |
| 20'GP container (QTY)             | 20pcs                                                                               |
| 40HQ container (QTY)              | 50pcs                                                                               |
| FOB PORT                          | Shanghai ,China                                                                     |
| Remark                            | The valid of quotation is 2 months. Payment term is 100% T/T through bank transfer. |

## PHOTO OF UNDER WATER PET TREADMILL









## PHOTO OF UNDER WATER PET TREADMILL WITH WOODEN PACKING









## **OUR FACTORY PHOTO**