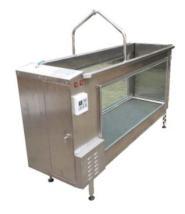

## PHOTO OF UNDER WATER PET TREADMILL

### **Motorized UNDERWATER Pet Treadmill**

\*Model No.: TM-160U

#### \*Specification:

\*Running Area :470x1600mm

\*Thickness of running belt :1.6mm

#### \*Material: 304 S/S

\*Speed:0.8-12km/h

\*Power :3HP

\*Max Loading weight :100kg

\*Heating range0-55 ℃

\*Product size : 188\*63\*135cm

\*Windows :speed, time, distance calories, program;

\*Function: running training underwater, heating, Water Cycle function,