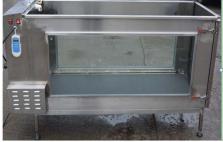

## PHOTO OF UNDER WATER PET TREADMILL

### **Motorized UNDERWATER Pet Treadmill**

\*Model No.: TM-160U

#### \*Specification:

\*Running Area :470x1600mm

\*Thickness of running belt :1.6mm

#### \*Material: 304 S/S

\*Speed:0.8-12km/h

\*Power :3HP

\*Max Loading weight :100kg

\*Heating range0-55 ℃

\*Product size : 188\*63\*135cm

\*Windows :speed, time, distance calories, program;

\*Function: running training underwater, heating, Water Cycle function,