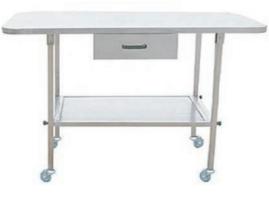

## Veterinary Examination Table Model: MT-1000, MT-1200

#### Features:

Size:

MT-1000: 1000mm\*500mm\*820mm (L\*W\*H) MT-1200: 1200mm\*600mm\*820mm (L\*W\*H) Application for animal diagnoses. Stainless steel material which helps to prevent from corrosion, rust and high temperature. Chain wheel can move conveniently.