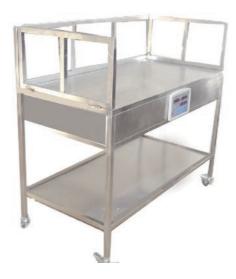

# Veterinary Examination Table with Weighing

# Model: MT-1200W

### Features:

Size: 1200mm\*600mm\*820mm (L\*W\*H) Fence Height: 300mm Application for animal diagnoses, add the weighing function; Stainless steel material which helps to prevent from corrosion, rust and high temperature. Chain wheel can move conveniently.