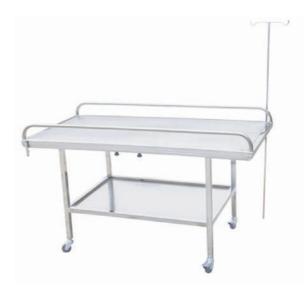

## Veterinary Transfusion Table Model: TT-1000, TT-1200

## Features:

1) Size:

- TT-1000: 1000mm\*500mm\*620mm (L\*W\*H)
- TT-1200: 1200mm\*600mm\*620mm (L\*W\*H)
- 2) Application to transfusion for animals.
- 3) Stainless steel material which helps to prevent from
- corrosion, rust and high temperature.
- 4) Chain wheel can move conveniently.