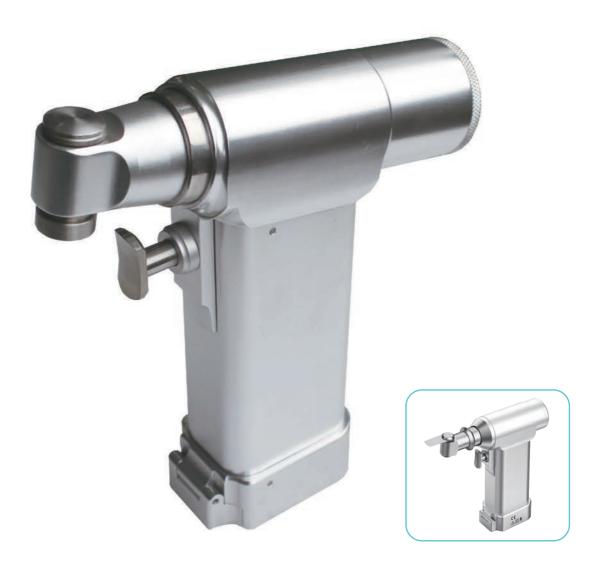

## Veterinary Micro Bone Saw

# Model: DS-1411

#### Features:

- 1) Autoclavable to 135°C with 1.6mpa
- 2) Whole power is steady with low noise in operation
- 3) Handpiece can drive a variety quick connects
- 4) Attachments can be replaced easily
- 5) 360° Rotating
- 6) Main parts made of high-strength stainless steel