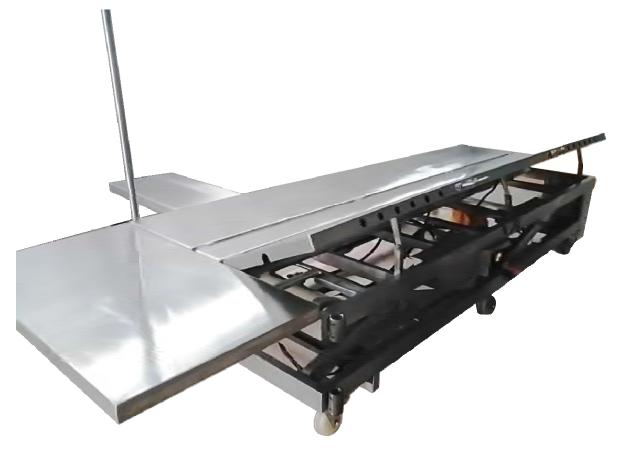

## Features:

- 1. The operating table is powered by electric controlling and hydraulic lifting system.
- 2. The whole structure is compact and reliable, and it's very easy to operate.
- 3. The tabletop is fully made of stainless steel, which makes solid, anticorrosive, rust-proof and high-temperature resistance.
- 4. Stainless steel infusion pole is included.
- 5. The tabletop can be tilted: 0-30℃.
- 6. It can support 1500 kgs.
- 7. Equipped with universal brake wheel, it can move everywhere easily.
- 8. Table length and width: 3700mm(L) \* 1200mm(W) (including pillow length 700mm)
- 9. Table height range from the ground: 600mm-870mm
- 10. Length and width of table pedestal: 700mm(L) \* 400mm(W)