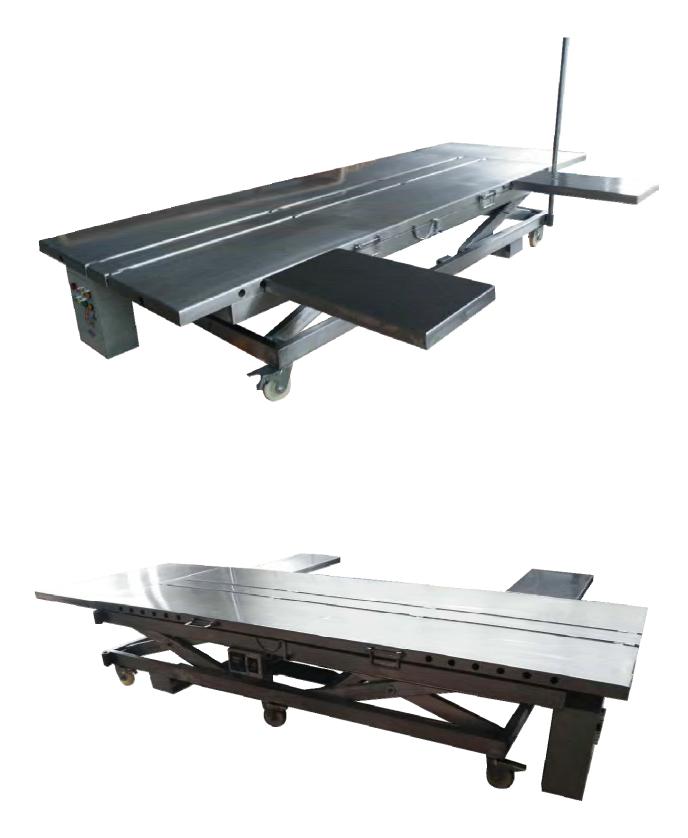

## Features:

- 1. The operating table is powered by electric controlling and hydraulic lifting system.
- 2. The whole structure is compact and reliable, and it's very easy to operate.
- 3. The tabletop is fully made of stainless steel, which makes solid, anticorrosive, rust-proof and high-temperature resistance.
- 4. Stainless steel infusion pole is included.
- 5. The tabletop can be tilted: 0-30℃.
- 6. It can support 1500 kgs.
- 7. Equipped with universal brake wheel, it can move everywhere easily.
- 8. Table length and width: 3700mm(L) \* 1200mm(W) (including pillow length 700mm)
- 9. Table height range from the ground: 600mm-870mm
- 10. Length and width of table pedestal: 700mm(L) \* 400mm(W)